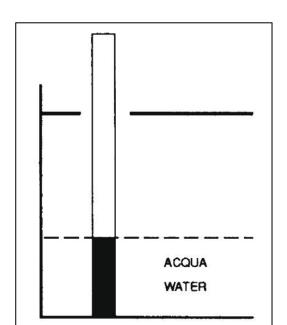

## **INSTRUCTIONS FOR USE**

Put the paste on the end of a dip stick and let it touch the bottom of the tank, immediately pulling out the di stick water presence can be read by a sharp red color.